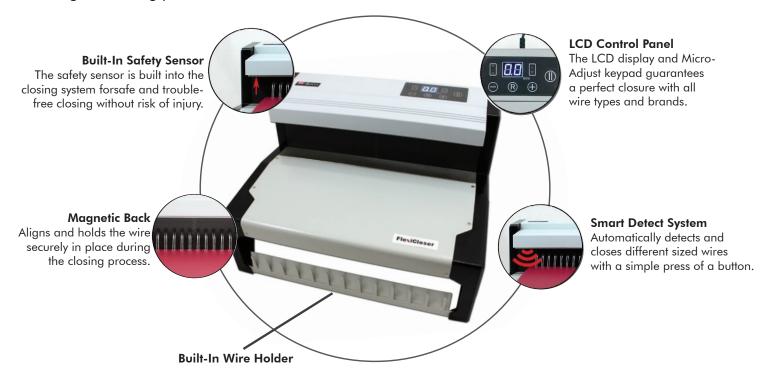

## Akiles FlexiCloser Electric Wire Closer

The Akiles FlexiCloser Automatic Wire Closer with Smart-Detect is the world's first of its kind. The Smart-Detect feature automatically detects and closes any size wire with just a push of a button. The wire closing range is designed to close all types of wires, from 3/16" to 1-1/2", in either 3:1 or 2:1 pitch. The Micro-Adjust control panel allows you to fine tune the closure for virtually any size wire.

## **Features:**

- Compatible with all wire sizes both 3:1 and 2:1 pitch
- Built-In Wire Holder Makes loading books onto wire easy, especially when binding larger books
- LCD Display Easy to read with touch sensitive buttons makes machine easy to operate
- Micro-Adjust Feature Offers perfectly closed documents every time
- Magnetic Back Aligns and holds the wire securely in place during the closing process